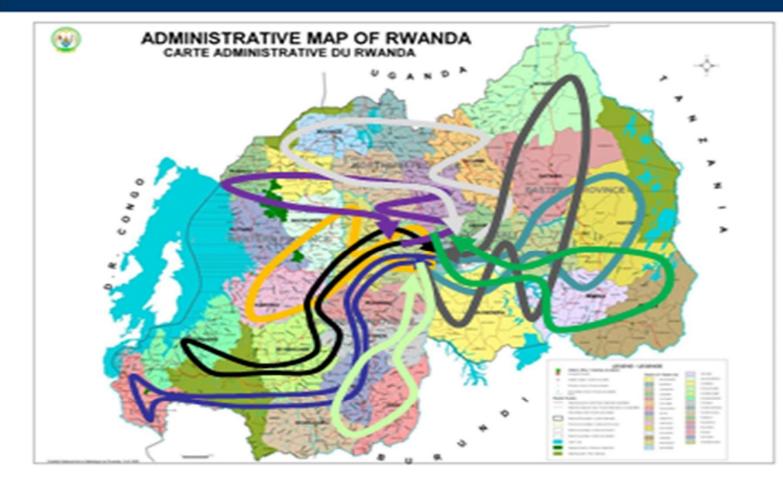

### Sample transportation System

- Primarly sample collection : Collected from CTs and sent to the nearest CDT for microscopy or to be reffered for Xpert testing,
- Samples are also collected from CDTs then, using motorbike sent to the hospitals for Xpert testing or to be sent at NRL for culture and DST,
- NRL send vehicles to all hospitals at weekly basis to collect TB samples for culture and DST, as well as distributing results
- On Montly basis 60-80 are processed at NRL

### Mapping of the sample transportation

#### HOSPITALS

| Kibogora-Bushenge       |
|-------------------------|
| Byumba -Rutongo-Nyamata |
| Shyira -Ruhengeri       |
| Gitwe-Kaduha            |
| Gakoma-Kabgayi-Nyanza   |
| Kinguro-Gahini          |
| Nyagatare-Ngarama       |
| Mibilizi-Gihundwe       |
| Ruli-Nemba              |
| Gisenyi-Kabaya          |
| Butaro                  |
| Remera -Rukoma-Muhororo |
| Mugonero-Kirinda        |
| Kibuye                  |
| Moronda                 |
| Kigeme                  |
| Munini                  |
| Kirehe-Kibungo          |
| Rwinkwavu-Rwamagana     |
| Kibilizi-CHUB-Kabutare  |