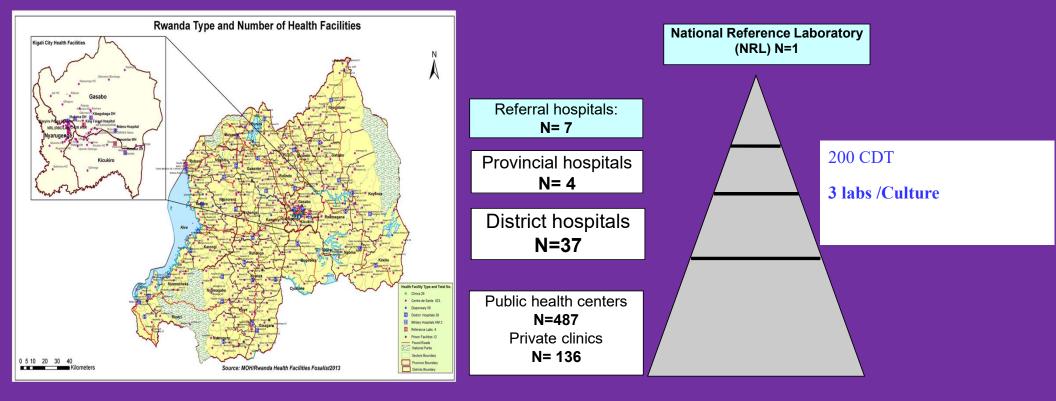

# Health Facilities and Laboratories in Rwanda

#### **Health Facilities in Rwanda**

#### **Tiered Lab system in Rwanda**

# TB Diagnostic 1/2

- In Rwanda we have 200 CDT which include
- Heath Centers
- District Hospitals
- Refferal Hospitals.
- ✓ All CDT use fluorescence microscopy.
- Culture is performed at NRL, CHUK and CHUB using solid and liquid culture
- DST 1<sup>st</sup> and 2<sup>nd</sup> line are performed only at NRL.

# TB Diagnostic 2/2

- (Line Probe Assay) LPA is performed at NRL,
- CHUK and CHUB for 1<sup>st</sup> line
- Hence NRL for 2<sup>nd</sup> line.
- All hospitals and 19 HCs are equipped with GeneXpert machine.